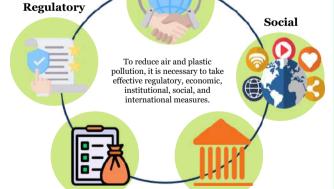

On average, individuals in Dhaka city spent

BDT 4.000 per year to diagnose and treat symptoms associated with air pollution.

### **Plastic Pollution**

**73%** respondents thought that plastic pollution became significantly worse in the last 2-3 vears.





**57%** respondents reported that their local neighbourhoods exhibit extremely high levels of plastic pollution.

43% respondents acknowledged a tendency to discard plastic waste directly onto the streets.



#### **Media Engagement**



Live Talk Shows on Air and Plastic Pollution





Media Partnership with Prothom Alo

#### **Academic Engagement**

Student Research Poster **Exhibition and Contest** 





Student Photography **Exhibition and Contest** 

Academic Partnership with North South University



#### **Final Dialogue**





Institutional

**Economic**